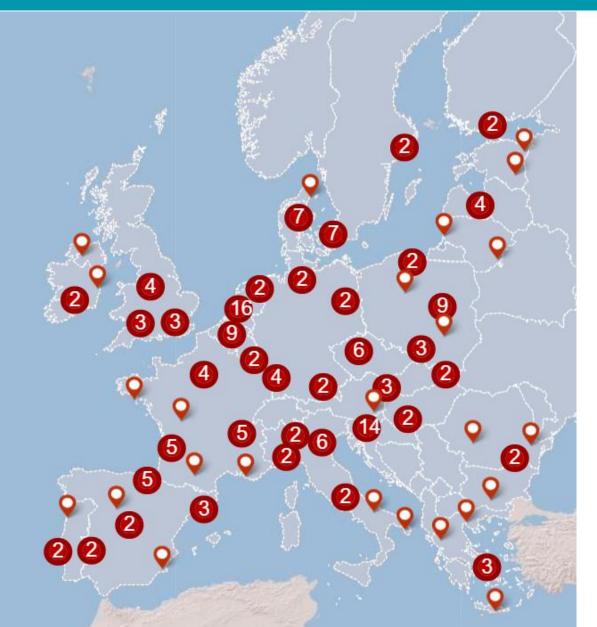

### Supporting investments across the EU

#### To date:

- Over 190 projects across most EU members
- Over EUR 11.5 billion of investments supported
- Over EUR 345 million of grants awarded